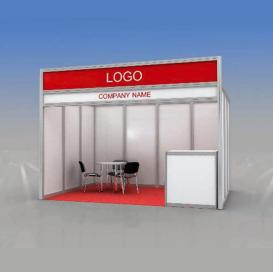

## **Shell Scheme Kit**

Design shown above suits 12 sq.m (inline and corner position)

Hight of front construction 3 m

Hight of walls 2.5 m

Carpet (color at your choice) Default color - Grey

The fascia panel 0.35 m height with the inscription on the open side of the stand

(inscription color at your choice, defaulf inscription color - Grey)

The fascia panel 0.5 m height laminated with ORACAL film (color at your choice) and your Logo in color on the open sides of the stand