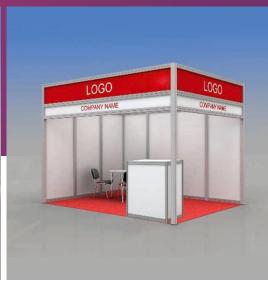

## **Shell Scheme Kit**

Design shown above suits 12 sq.m (inline and corner position)

Hight of front construction 3 m

Hight of walls 2.5 m

Carpet (color at your choice) Default color - Grey

The fascia panel 0.35 m height with the inscription on the open side of the stand

(inscription color at your choice, defaulf inscription color - Grey)

The fascia panel 0.5 m height laminated with ORACAL film (color at your choice) and your Logo in color on the open sides of the stand